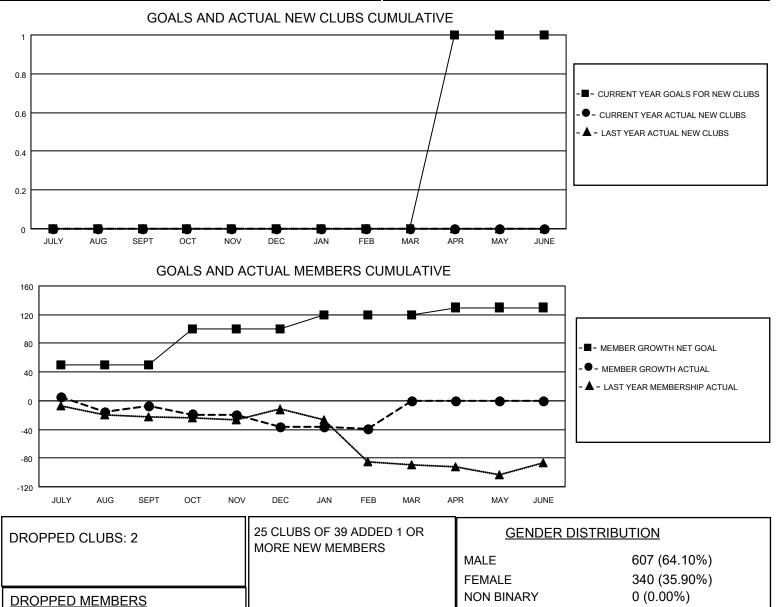

## LOCATION MICHIGAN

District 11 E1

Results as of: 2/28/2022

| Clubs                 |               |           |               | Members               |                        |                         |                                                    |
|-----------------------|---------------|-----------|---------------|-----------------------|------------------------|-------------------------|----------------------------------------------------|
| RESULTS FOR 2021-2022 |               |           |               | RESULTS FOR 2021-2022 |                        |                         |                                                    |
| QUARTER               | NEW CLUB GOAL | NEW CLUBS | DROPPED CLUBS | QUARTER               | BER GROWTH NET<br>GOAL | MEMBER GROWTH<br>ACTUAL | DROPPED<br>MEMBERS ACTUAL<br>(including transfers) |
| JULY/AUG/SEPT         | 0             | 0         | 2             | JULY/AUG/SEPT         | 50                     | 83                      | 38                                                 |
| OCT/NOV/DEC           | 0             | 0         | 0             | OCT/NOV/DEC           | 50                     | 30                      | 51                                                 |
| JAN/FEB/MAR           | 0             | 0         | 0             | JAN/FEB/MAR           | 20                     | 11                      | 13                                                 |
| APR/MAY/JUNE          | 1             | 0         | 0             | APR/MAY/JUNE          | 10                     | 0                       | 0                                                  |

CLICK HERE FOR CUMULATIVE

MEMBERSHIP DATA

21

27

54

102

DECEASED

OTHER TOTAL